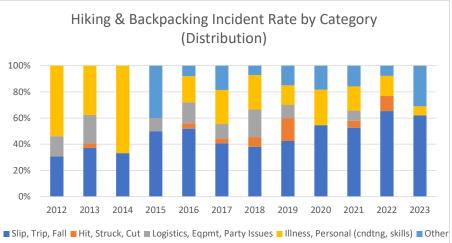

# Hiking & Backpacking Incident Rates by Category

|                                    | 2012 | 2013 | 2014 | 2015 | 2016 | 2017 | 2018 | 2019 | 2020 | 2021 | 2022 | 2023 |
|------------------------------------|------|------|------|------|------|------|------|------|------|------|------|------|
| Slip, Trip, Fall                   | 1.1  | 1.6  | 0.4  | 0.8  | 2.1  | 1.6  | 1.7  | 1.8  | 1.5  | 2.2  | 1.6  | 1.8  |
| Hit, Struck, Cut                   | -    | 0.1  | -    | -    | 0.2  | 0.1  | 0.3  | 0.7  | -    | 0.2  | 0.3  | -    |
| Logistics, Eqpmt, Party Issues     | 0.5  | 0.9  | -    | 0.2  | 0.6  | 0.4  | 1.0  | 0.4  | -    | 0.3  | -    | -    |
| Illness, Personal (cndtng, skills) | 1.9  | 1.6  | 0.8  | -    | 0.8  | 1.0  | 1.2  | 0.6  | 0.8  | 0.8  | 0.4  | 0.2  |
| Other                              | -    | -    | -    | 0.7  | 0.3  | 0.7  | 0.3  | 0.6  | 0.5  | 0.6  | 0.2  | 0.9  |
| Total                              | 3.5  | 4.2  | 1.2  | 1.6  | 4.0  | 3.8  | 4.6  | 4.2  | 2.8  | 4.1  | 2.5  | 2.9  |
| Slip, Trip, Fall                   | 31%  | 38%  | 33%  | 50%  | 52%  | 41%  | 38%  | 43%  | 55%  | 53%  | 65%  | 62%  |
| Hit, Struck, Cut                   | 0%   | 3%   | 0%   | 0%   | 4%   | 4%   | 7%   | 18%  | 0%   | 5%   | 12%  | 0%   |
| Logistics, Eqpmt, Party Issues     | 15%  | 22%  | 0%   | 10%  | 16%  | 11%  | 21%  | 10%  | 0%   | 8%   | 0%   | 0%   |
| Illness, Personal (cndtng, skills) | 54%  | 38%  | 67%  | 0%   | 20%  | 26%  | 26%  | 15%  | 27%  | 18%  | 15%  | 7%   |
| Other                              | 0%   | 0%   | 0%   | 40%  | 8%   | 19%  | 7%   | 15%  | 18%  | 16%  | 8%   | 31%  |