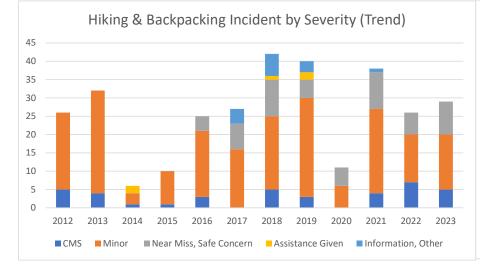

### Hiking & Backpacking Incidents by Severity

|                           | 2012 | 2013 | 2014 | 2015 | 2016 | 2017 | 2018 | 2019 | 2020 | 2021 | 2022 | 2023 |
|---------------------------|------|------|------|------|------|------|------|------|------|------|------|------|
| CMS                       | 5    | 4    | 1    | 1    | 3    | 0    | 5    | 3    | 0    | 4    | 7    | 5    |
| Minor                     | 21   | 28   | 3    | 9    | 18   | 16   | 20   | 27   | 6    | 23   | 13   | 15   |
| Near Miss, Safe Concern   | 0    | 0    | 0    | 0    | 4    | 7    | 10   | 5    | 5    | 10   | 6    | 9    |
| Assistance Given          | 0    | 0    | 2    | 0    | 0    | 0    | 1    | 2    | 0    | 0    | 0    | 0    |
| Information, Other        | 0    | 0    | 0    | 0    | 0    | 4    | 6    | 3    | 0    | 1    | 0    | 0    |
| Total                     | 26   | 32   | 6    | 10   | 25   | 27   | 42   | 40   | 11   | 38   | 26   | 29   |
| CMS %                     | 19%  | 13%  | 17%  | 10%  | 12%  | 0%   | 12%  | 8%   | 0%   | 11%  | 27%  | 17%  |
| Minor %                   | 81%  | 88%  | 50%  | 90%  | 72%  | 59%  | 48%  | 68%  | 55%  | 61%  | 50%  | 52%  |
| Near Miss, Safe Concern % | 0%   | 0%   | 0%   | 0%   | 16%  | 26%  | 24%  | 13%  | 45%  | 26%  | 23%  | 31%  |
| Assistance Given %        | 0%   | 0%   | 33%  | 0%   | 0%   | 0%   | 2%   | 5%   | 0%   | 0%   | 0%   | 0%   |
| Information, Other %      | 0%   | 0%   | 0%   | 0%   | 0%   | 15%  | 14%  | 8%   | 0%   | 3%   | 0%   | 0%   |