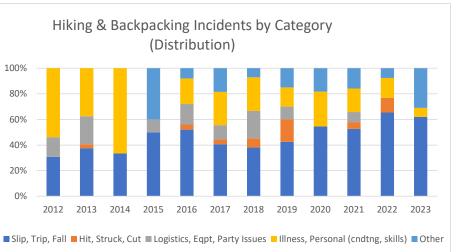

# Hiking & Backpacking Incidents by Category

|                                         | 2012 | 2013 | 2014 | 2015 | 2016 | 2017 | 2018 | 2019 | 2020 | 2021 | 2022 | 2023 |
|-----------------------------------------|------|------|------|------|------|------|------|------|------|------|------|------|
| Slip, Trip, Fall                        | 8    | 12   | 2    | 5    | 13   | 11   | 16   | 17   | 6    | 20   | 17   | 18   |
| Hit, Struck, Cut                        | 0    | 1    | 0    | 0    | 1    | 1    | 3    | 7    | 0    | 2    | 3    | 0    |
| Logistics, Eqpt, Party Issues           | 4    | 7    | 0    | 1    | 4    | 3    | 9    | 4    | 0    | 3    | 0    | 0    |
| Illness, Personal (cndtng, skills)      | 14   | 12   | 4    | 0    | 5    | 7    | 11   | 6    | 3    | 7    | 4    | 2    |
| Other                                   | 0    | 0    | 0    | 4    | 2    | 5    | 3    | 6    | 2    | 6    | 2    | 9    |
| Total                                   | 26   | 32   | 6    | 10   | 25   | 27   | 42   | 40   | 11   | 38   | 26   | 29   |
| Slip, Trip, Fall %                      | 31%  | 38%  | 33%  | 50%  | 52%  | 41%  | 38%  | 43%  | 55%  | 53%  | 65%  | 62%  |
| Hit, Struck, Cut %                      | 0%   | 3%   | 0%   | 0%   | 4%   | 4%   | 7%   | 18%  | 0%   | 5%   | 12%  | 0%   |
| Logistics, Equipment, Party Issues %    | 15%  | 22%  | 0%   | 10%  | 16%  | 11%  | 21%  | 10%  | 0%   | 8%   | 0%   | 0%   |
| Illness, Personal (condition, skills) % | 54%  | 38%  | 67%  | 0%   | 20%  | 26%  | 26%  | 15%  | 27%  | 18%  | 15%  | 7%   |