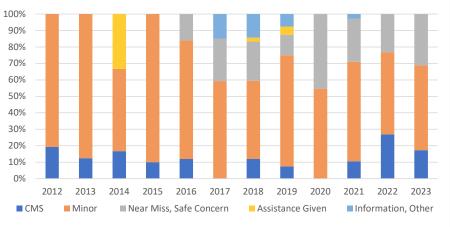

Hiking & Backpacking by Severity (Distribution)

### Hiking & Backpacking Incidents by Severity

|                           | 2012 | 2013 | 2014 | 2015 | 2016 | 2017 | 2018 | 2019 | 2020 | 2021 | 2022 | 2023 |
|---------------------------|------|------|------|------|------|------|------|------|------|------|------|------|
| CMS                       | 5    | 4    | 1    | 1    | 3    | 0    | 5    | 3    | 0    | 4    | 7    | 5    |
| Minor                     | 21   | 28   | 3    | 9    | 18   | 16   | 20   | 27   | 6    | 23   | 13   | 15   |
| Near Miss, Safe Concern   | 0    | 0    | 0    | 0    | 4    | 7    | 10   | 5    | 5    | 10   | 6    | 9    |
| Assistance Given          | 0    | 0    | 2    | 0    | 0    | 0    | 1    | 2    | 0    | 0    | 0    | 0    |
| Information, Other        | 0    | 0    | 0    | 0    | 0    | 4    | 6    | 3    | 0    | 1    | 0    | 0    |
| Total                     | 26   | 32   | 6    | 10   | 25   | 27   | 42   | 40   | 11   | 38   | 26   | 29   |
| CMS %                     | 19%  | 13%  | 17%  | 10%  | 12%  | 0%   | 12%  | 8%   | 0%   | 11%  | 27%  | 17%  |
| Minor %                   | 81%  | 88%  | 50%  | 90%  | 72%  | 59%  | 48%  | 68%  | 55%  | 61%  | 50%  | 52%  |
| Near Miss, Safe Concern % | 0%   | 0%   | 0%   | 0%   | 16%  | 26%  | 24%  | 13%  | 45%  | 26%  | 23%  | 31%  |
| Assistance Given %        | 0%   | 0%   | 33%  | 0%   | 0%   | 0%   | 2%   | 5%   | 0%   | 0%   | 0%   | 0%   |
| Information, Other %      | 0%   | 0%   | 0%   | 0%   | 0%   | 15%  | 14%  | 8%   | 0%   | 3%   | 0%   | 0%   |