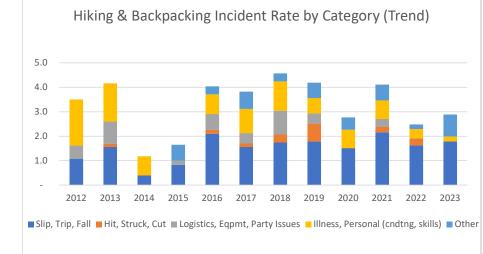

# Hiking & Backpacking Incident Rates by Category

|                                    | 2012 | 2013 | 2014 | 2015 | 2016 | 2017 | 2018 | 2019 | 2020 | 2021 | 2022 | 2023 |
|------------------------------------|------|------|------|------|------|------|------|------|------|------|------|------|
| Slip, Trip, Fall                   | 1.1  | 1.6  | 0.4  | 0.8  | 2.1  | 1.6  | 1.7  | 1.8  | 1.5  | 2.2  | 1.6  | 1.8  |
| Hit, Struck, Cut                   | -    | 0.1  | -    | -    | 0.2  | 0.1  | 0.3  | 0.7  | -    | 0.2  | 0.3  | -    |
| Logistics, Eqpmt, Party Issues     | 0.5  | 0.9  | -    | 0.2  | 0.6  | 0.4  | 1.0  | 0.4  | -    | 0.3  | -    | -    |
| Illness, Personal (cndtng, skills) | 1.9  | 1.6  | 0.8  | -    | 0.8  | 1.0  | 1.2  | 0.6  | 0.8  | 0.8  | 0.4  | 0.2  |
| Other                              | -    | -    | -    | 0.7  | 0.3  | 0.7  | 0.3  | 0.6  | 0.5  | 0.6  | 0.2  | 0.9  |
| Total                              | 3.5  | 4.2  | 1.2  | 1.6  | 4.0  | 3.8  | 4.6  | 4.2  | 2.8  | 4.1  | 2.5  | 2.9  |
| Slip, Trip, Fall                   | 31%  | 38%  | 33%  | 50%  | 52%  | 41%  | 38%  | 43%  | 55%  | 53%  | 65%  | 62%  |
| Hit, Struck, Cut                   | 0%   | 3%   | 0%   | 0%   | 4%   | 4%   | 7%   | 18%  | 0%   | 5%   | 12%  | 0%   |
| Logistics, Eqpmt, Party Issues     | 15%  | 22%  | 0%   | 10%  | 16%  | 11%  | 21%  | 10%  | 0%   | 8%   | 0%   | 0%   |
| Illness, Personal (cndtng, skills) | 54%  | 38%  | 67%  | 0%   | 20%  | 26%  | 26%  | 15%  | 27%  | 18%  | 15%  | 7%   |
| Other                              | 0%   | 0%   | 0%   | 40%  | 8%   | 19%  | 7%   | 15%  | 18%  | 16%  | 8%   | 31%  |