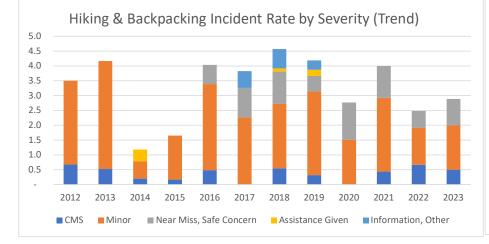

### Hiking & Backpacking Incident Rates by Severity

|                         | 2012 | 2013 | 2014 | 2015 | 2016 | 2017 | 2018 | 2019 | 2020 | 2021 | 2022 | 2023 |
|-------------------------|------|------|------|------|------|------|------|------|------|------|------|------|
| CMS                     | 0.7  | 0.5  | 0.2  | 0.2  | 0.5  | -    | 0.5  | 0.3  | -    | 0.4  | 0.7  | 0.5  |
| Minor                   | 2.8  | 3.6  | 0.6  | 1.5  | 2.9  | 2.3  | 2.2  | 2.8  | 1.5  | 2.5  | 1.2  | 1.5  |
| Near Miss, Safe Concern | -    | -    | -    | -    | 0.6  | 1.0  | 1.1  | 0.5  | 1.3  | 1.1  | 0.6  | 0.9  |
| Assistance Given        | -    | -    | 0.4  | -    | -    | -    | 0.1  | 0.2  | -    | -    | -    | -    |
| Information, Other      | -    | -    | -    | -    | -    | 0.6  | 0.7  | 0.3  | -    |      | -    | -    |
| Total                   | 3.5  | 4.2  | 1.2  | 1.6  | 4.0  | 3.8  | 4.6  | 4.2  | 2.8  | 4.1  | 2.5  | 2.9  |
| CMS                     | 19%  | 13%  | 17%  | 10%  | 12%  | 0%   | 12%  | 8%   | 0%   | 11%  | 27%  | 17%  |
| Minor                   | 81%  | 88%  | 50%  | 90%  | 72%  | 59%  | 48%  | 68%  | 55%  | 61%  | 50%  | 52%  |
| Near Miss, Safe Concern | 0%   | 0%   | 0%   | 0%   | 16%  | 26%  | 24%  | 13%  | 45%  | 26%  | 23%  | 31%  |
| Assistance Given        | 0%   | 0%   | 33%  | 0%   | 0%   | 0%   | 2%   | 5%   | 0%   | 0%   | 0%   | 0%   |
| Information, Other      | 0%   | 0%   | 0%   | 0%   | 0%   | 15%  | 14%  | 8%   | 0%   | 0%   | 0%   | 0%   |