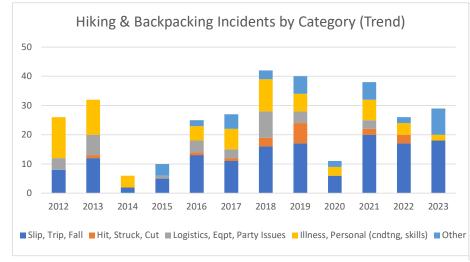

# Hiking & Backpacking Incidents by Category

|                                         | 2012 | 2013 | 2014 | 2015 | 2016 | 2017 | 2018 | 2019 | 2020 | 2021 | 2022 | 2023 |
|-----------------------------------------|------|------|------|------|------|------|------|------|------|------|------|------|
| Slip, Trip, Fall                        | 8    | 12   | 2    | 5    | 13   | 11   | 16   | 17   | 6    | 20   | 17   | 18   |
| Hit, Struck, Cut                        | 0    | 1    | 0    | 0    | 1    | 1    | 3    | 7    | 0    | 2    | 3    | 0    |
| Logistics, Eqpt, Party Issues           | 4    | 7    | 0    | 1    | 4    | 3    | 9    | 4    | 0    | 3    | 0    | 0    |
| Illness, Personal (cndtng, skills)      | 14   | 12   | 4    | 0    | 5    | 7    | 11   | 6    | 3    | 7    | 4    | 2    |
| Other                                   | 0    | 0    | 0    | 4    | 2    | 5    | 3    | 6    | 2    | 6    | 2    | 9    |
| Total                                   | 26   | 32   | 6    | 10   | 25   | 27   | 42   | 40   | 11   | 38   | 26   | 29   |
| Slip, Trip, Fall %                      | 31%  | 38%  | 33%  | 50%  | 52%  | 41%  | 38%  | 43%  | 55%  | 53%  | 65%  | 62%  |
| Hit, Struck, Cut %                      | 0%   | 3%   | 0%   | 0%   | 4%   | 4%   | 7%   | 18%  | 0%   | 5%   | 12%  | 0%   |
| Logistics, Equipment, Party Issues %    | 15%  | 22%  | 0%   | 10%  | 16%  | 11%  | 21%  | 10%  | 0%   | 8%   | 0%   | 0%   |
| Illness, Personal (condition, skills) % | 54%  | 38%  | 67%  | 0%   | 20%  | 26%  | 26%  | 15%  | 27%  | 18%  | 15%  | 7%   |